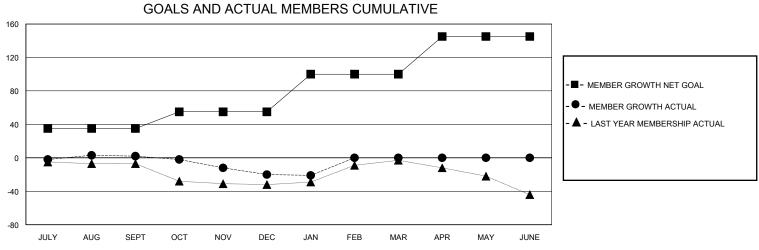

## District A 15

GMT: LOCATION ONTARIO GMT CA

|               | Club          | os          |               | Members               |                        |                         |                                                    |  |
|---------------|---------------|-------------|---------------|-----------------------|------------------------|-------------------------|----------------------------------------------------|--|
|               | RESULTS FOR   | R 2023-2024 |               | RESULTS FOR 2023-2024 |                        |                         |                                                    |  |
| QUARTER       | NEW CLUB GOAL | NEW CLUBS   | DROPPED CLUBS | QUARTER MEME          | BER GROWTH NET<br>GOAL | MEMBER GROWTH<br>ACTUAL | DROPPED<br>MEMBERS ACTUAL<br>(including transfers) |  |
| JULY/AUG/SEPT | 0             | 0           | 0             | JULY/AUG/SEPT         | 35                     | 25                      | 17                                                 |  |
| OCT/NOV/DEC   | 1             | 0           | 0             | OCT/NOV/DEC           | 20                     | 41                      | 57                                                 |  |
| JAN/FEB/MAR   | 0             | 0           | 0             | JAN/FEB/MAR           | 45                     | 10                      | 11                                                 |  |
| APR/MAY/JUNE  | 0             | 0           | 0             | APR/MAY/JUNE          | 45                     | 0                       | 0                                                  |  |
|               |               |             |               |                       |                        |                         |                                                    |  |