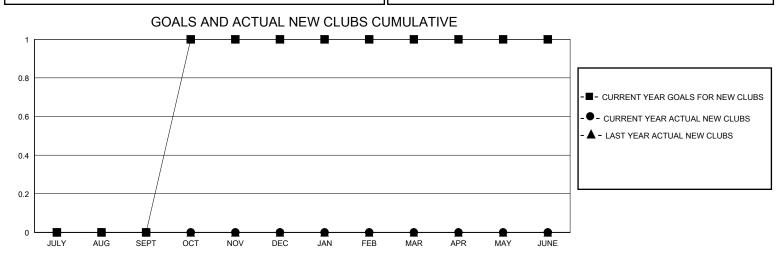

## District A 15

GMT: LOCATION ONTARIO GMT CA

|               | Club          | os          |               | Members               |                        |                         |                                                    |  |
|---------------|---------------|-------------|---------------|-----------------------|------------------------|-------------------------|----------------------------------------------------|--|
|               | RESULTS FOR   | R 2023-2024 |               | RESULTS FOR 2023-2024 |                        |                         |                                                    |  |
| QUARTER       | NEW CLUB GOAL | NEW CLUBS   | DROPPED CLUBS | QUARTER MEME          | BER GROWTH NET<br>GOAL | MEMBER GROWTH<br>ACTUAL | DROPPED<br>MEMBERS ACTUAL<br>(including transfers) |  |
| JULY/AUG/SEPT | 0             | 0           | 0             | JULY/AUG/SEPT         | 35                     | 25                      | 17                                                 |  |
| OCT/NOV/DEC   | 1             | 0           | 0             | OCT/NOV/DEC           | 20                     | 41                      | 57                                                 |  |
| JAN/FEB/MAR   | 0             | 0           | 0             | JAN/FEB/MAR           | 45                     | 10                      | 11                                                 |  |
| APR/MAY/JUNE  | 0             | 0           | 0             | APR/MAY/JUNE          | 45                     | 0                       | 0                                                  |  |
|               |               |             |               |                       |                        |                         |                                                    |  |